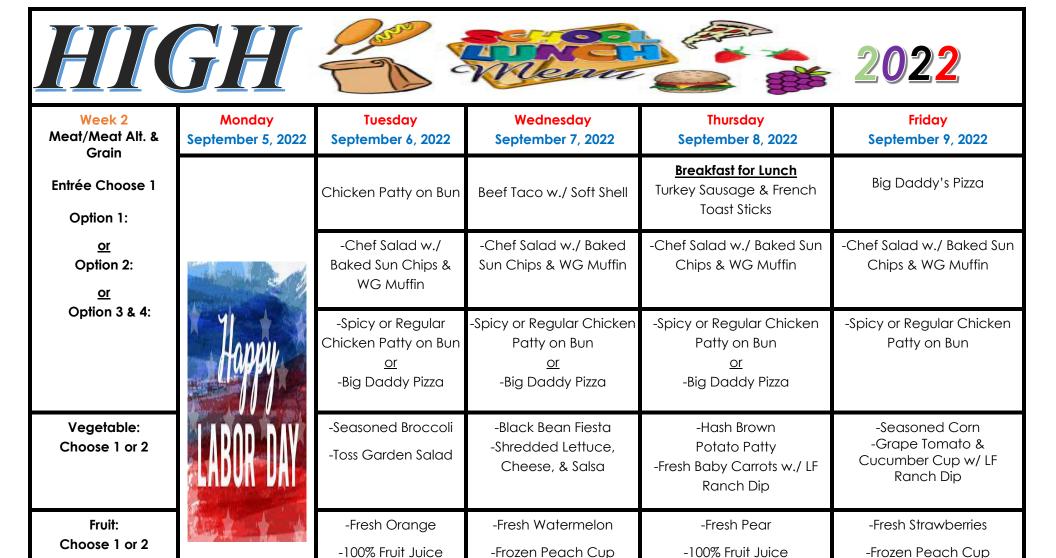

se, &<br>Salsa               | Cic                         |
| Fruit:<br>Choose 1 or 2              | -Fresh Apple -Frozen Peach Cup                                      | -Fresh Orange<br>-100% Fruit Juice                         | -Fresh Watermelon -Frozen Peach Cup                                 | -Fresh Pear<br>-100% Fruit Juice                                    |                             |
| Milk<br>Choose 1                     | -LF White<br>-FF Chocolate<br>-FF Skim                              | -LF White<br>-FF Chocolate<br>-FF Skim                     | -LF White<br>-FF Chocolate<br>-FF Skim                              | -LF White<br>-FF Chocolate<br>-FF Skim                              |                             |

"This institution is an equal opportunity provider."



-IF White

-FF Chocolate

-FF Skim

-IF White

-FF Chocolate

-FF Skim

Milk

Choose 1

-IF White

-FF Chocolate

-FF Skim

-IF White

-FF Chocolate

-FF Skim



| Week 3<br>Meat/Meat Alt.<br>& Grain  | Monday<br>September 12, 2022                                                     | Tuesday<br>September 13, 2022                                                    | Wednesday<br>September 14, 2022                                               | Thursday<br>September 15, 2022                                                | Friday<br>September 16, 2022                    |  |
|--------------------------------------|----------------------------------------------------------------------------------|----------------------------------------------------------------------------------|----------